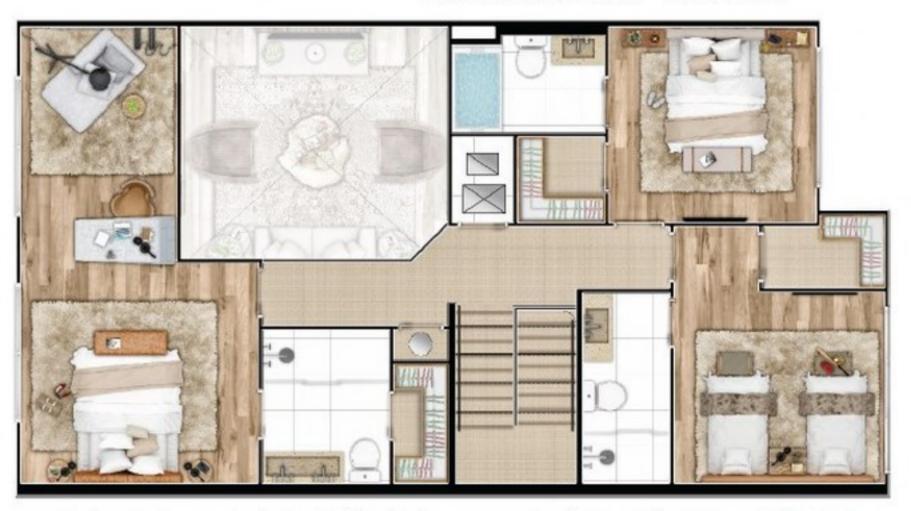

# Modelo ROME - 3 suites

## 1º Andar

VarandaSala de estarCozinhaCozinhaImage: CozinhaImage: CozinhaI

Sala de jantar

Lavabo

Lavanderia

### 3 suítes e 1 lavabo

- Metragem total: 2,900 sqft (269.41 m2)
- Metragem interior: 2,128 sqft (197.69 m2)

### 2º Andar

Banheiro Suíte Guest Suíte Guest

Suite Master Banheiro Suite Master

Banheiro Suíte Twin Suíte Twin

69.41 m2) (197.69 m2)