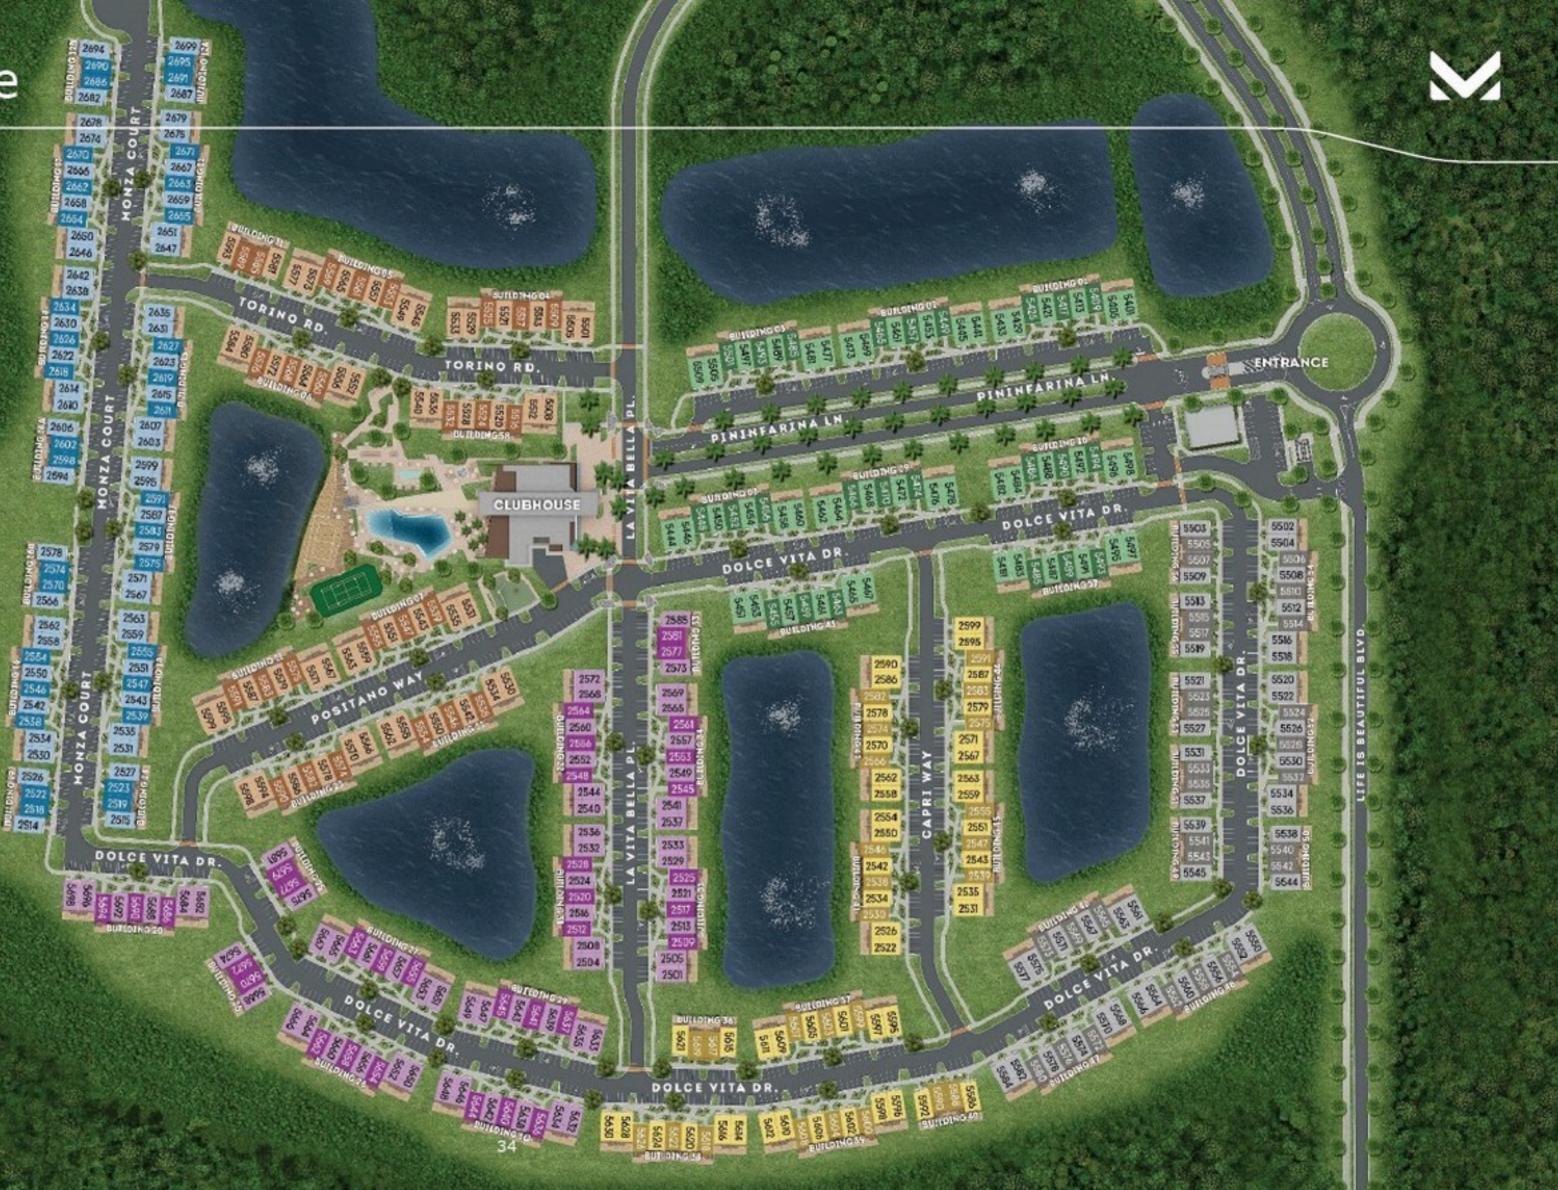

ítes e 1 lavabo

- Metragem total: 3,063 sqft (284.56 m2)
- Metragem interior: 2,308 sqft (214.42 m2)



#### 2º Andar

Banheiro Suíte Twin

Suíte Twin



Banheiro Suíte Master

Banheiro Suíte Twin

Suite Twin

 Destaque para a suíte na planta de baixo, que proporciona acessibilidade e conforto.

# Modelo ROME - 3 suites

## 1º Andar

VarandaSala de estarCozinhaCozinhaImage: CozinhaImage: CozinhaI

Sala de jantar

Lavabo

Lavanderia

### 3 suítes e 1 lavabo

- Metragem total: 2,900 sqft (269.41 m2)
- Metragem interior: 2,128 sqft (197.69 m2)



### 2º Andar

Banheiro Suíte Guest Suíte Guest



Suite Master Banheiro Suite Master

Banheiro Suíte Twin Suíte Twin

69.41 m2) (197.69 m2)

# Mapa da propriedade

# Excelente oportunidade de investimento

Casas de 3
e 4 suítes
em Orlando,
EUA