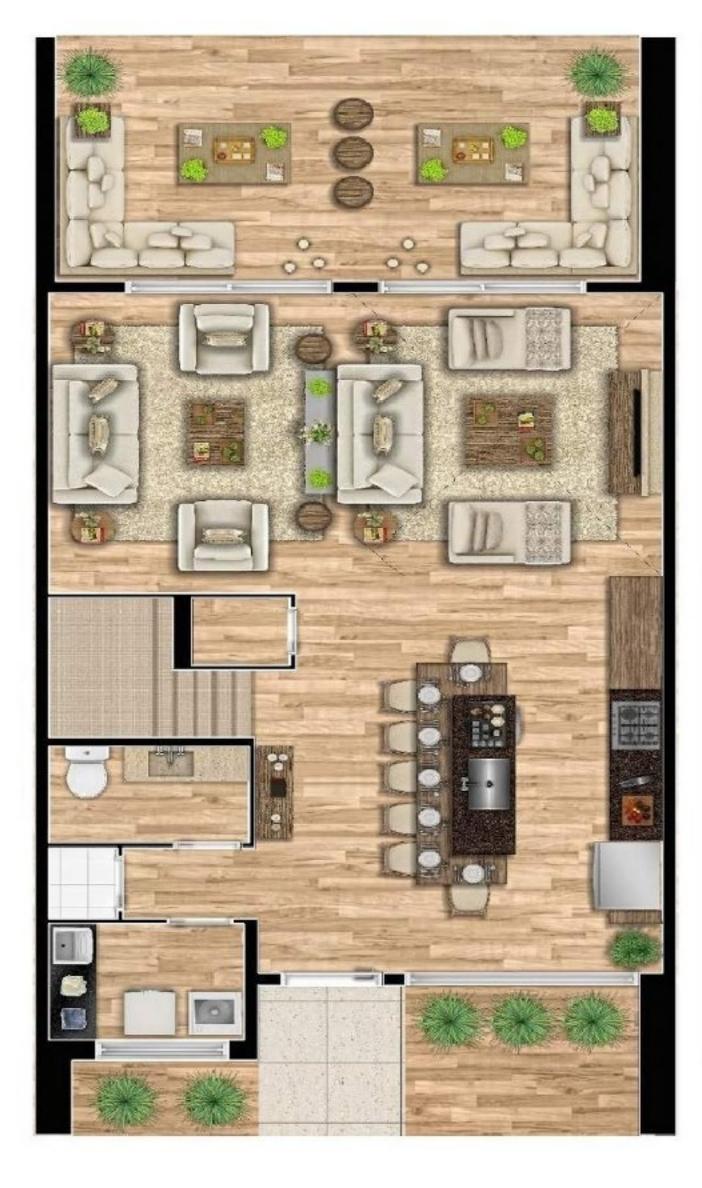

# Modelo CAPRI - 4 suites

## 1º Andar

Varanda

Sala de estar

Cozinha

Suite Guest Banheiro Suíte Guest Lavabo Lavanderia

#### 4 suítes e 1 lavabo

- Metragem total: 3,063 sqft (284.56 m2)
- Metragem interior: 2,308 sqft (214.42 m2)