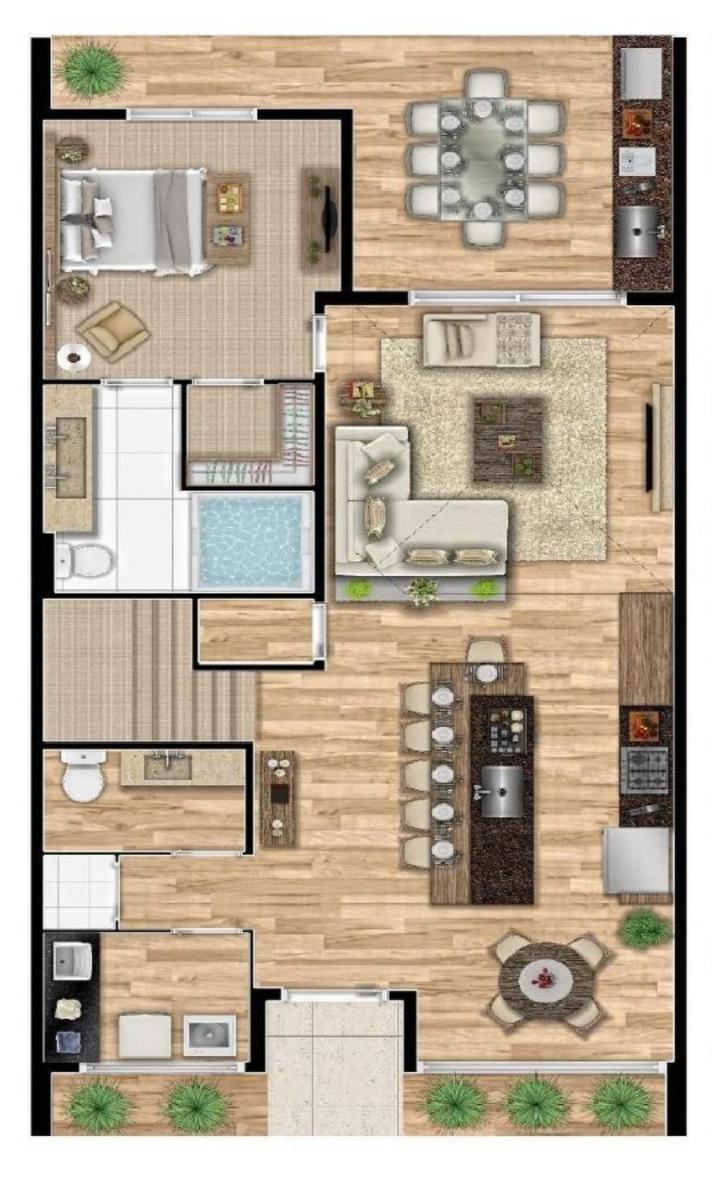

# Modelo ROME - 3 suites

## 1º Andar

VarandaSala de estarCozinhaCozinhaImage: CozinhaImage: CozinhaI

Sala de jantar

Lavabo

Lavanderia

### 3 suítes e 1 lavabo

- Metragem total: 2,900 sqft (269.41 m2)
- Metragem interior: 2,128 sqft (197.69 m2)