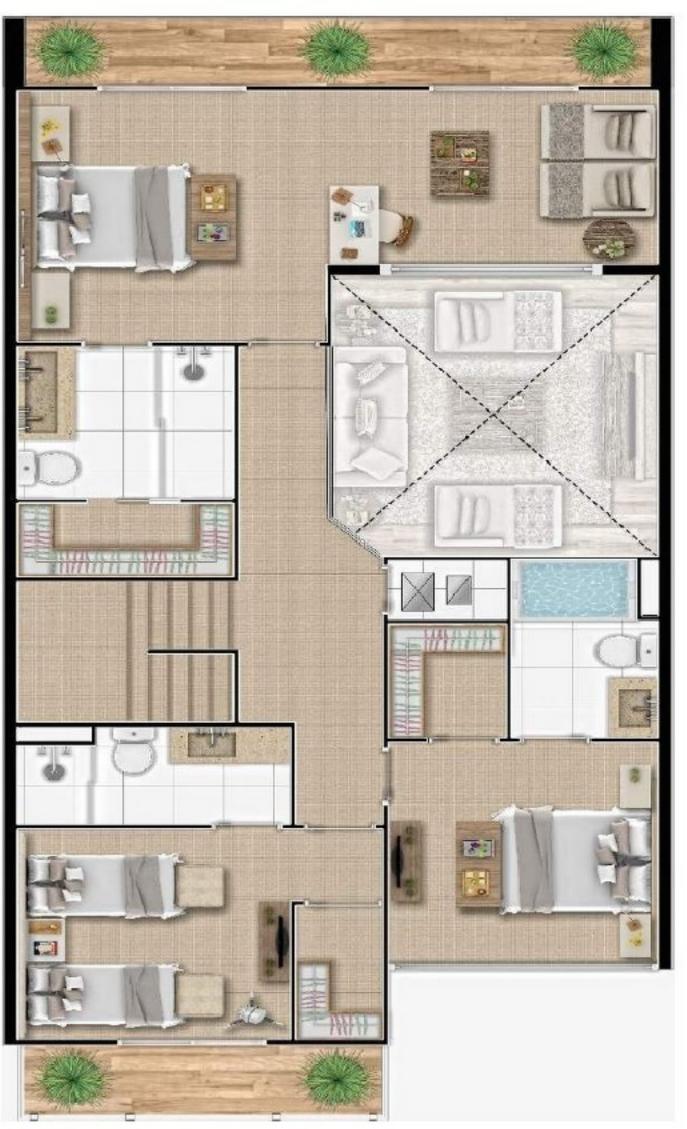

#### 2º Andar

Banheiro Suíte Twin

Suíte Twin

Banheiro Suíte Master

Banheiro Suíte Twin

Suite Twin

 Destaque para a suíte na planta de baixo, que proporciona acessibilidade e conforto.