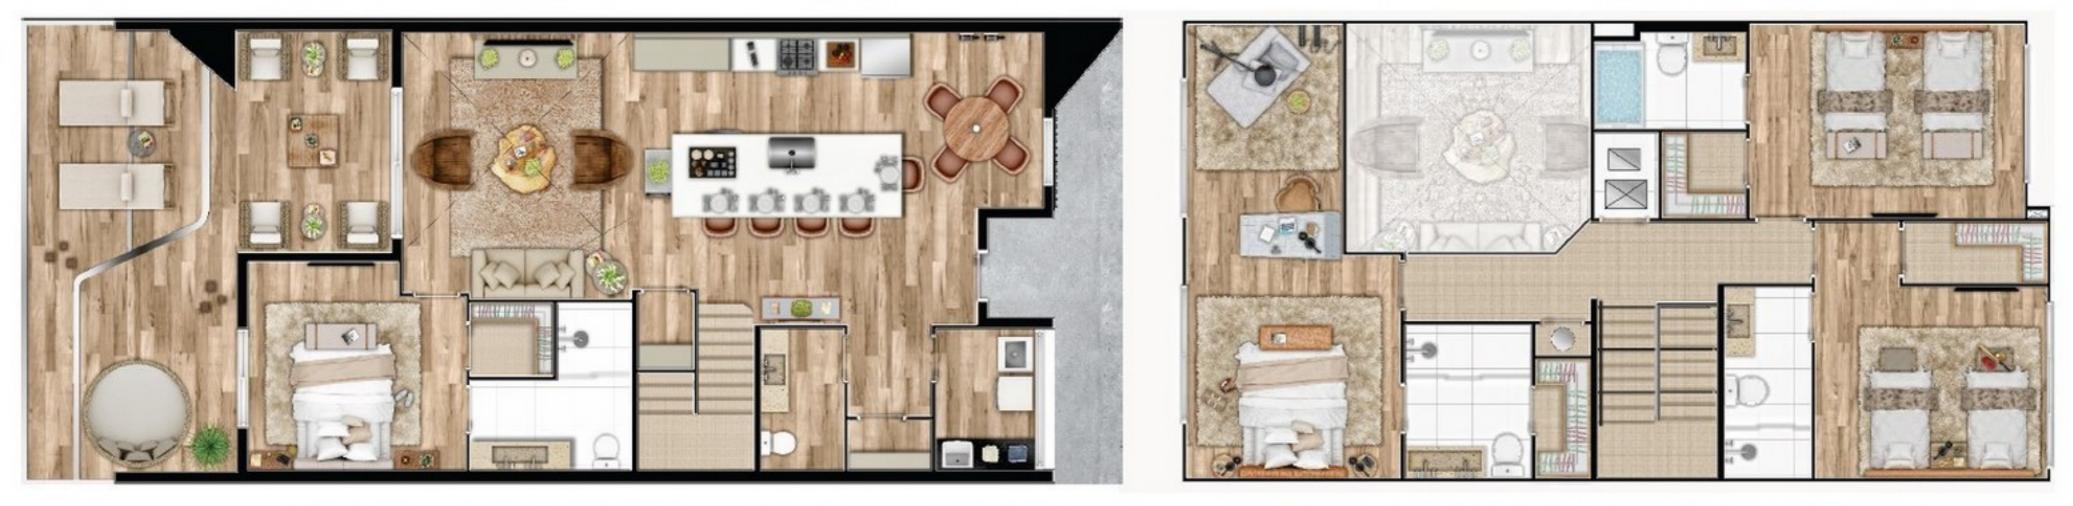

# Modelo CAPRI - 4 suites

## 1º Andar

Varanda

Sala de estar

Cozinha

Suite Guest Banheiro Suíte Guest Lavabo Lavanderia

#### 4 suítes e 1 lavabo

- Metragem total: 3,063 sqft (284.56 m2)
- Metragem interior: 2,308 sqft (214.42 m2)

#### 2º Andar

Banheiro Suíte Twin

Suíte Twin

Banheiro Suíte Master

Banheiro Suíte Twin

Suite Twin

 Destaque para a suíte na planta de baixo, que proporciona acessibilidade e conforto.