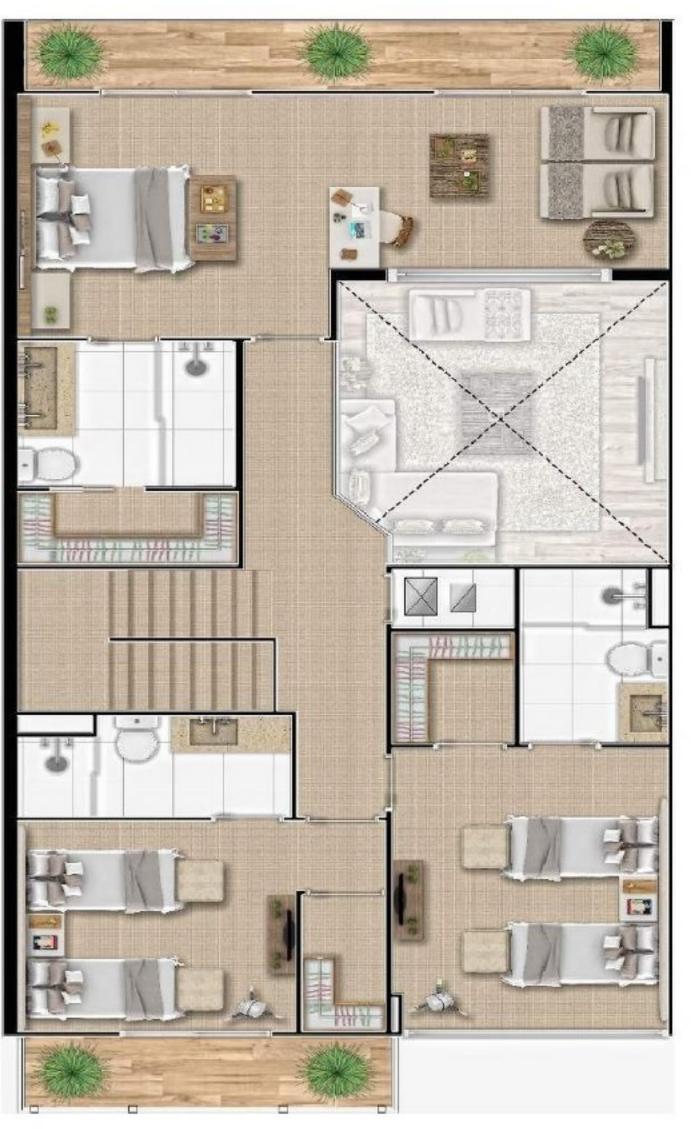

### 2º Andar

Banheiro Suíte Guest Suíte Guest

Suite Master Banheiro Suite Master

Banheiro Suíte Twin Suíte Twin

69.41 m2) (197.69 m2)